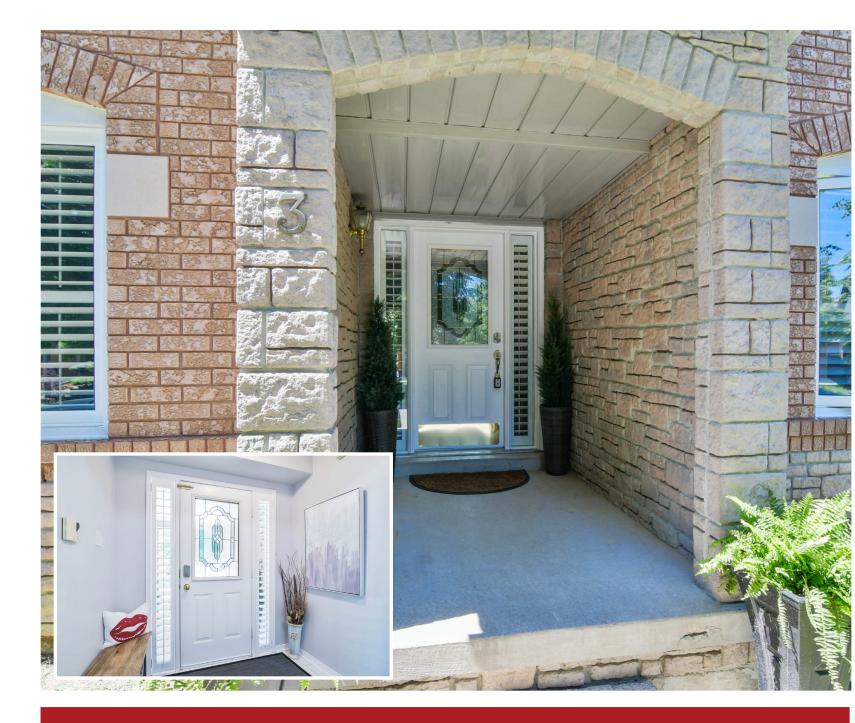

#### **Entrance**

Covered front porch with stone accents to the spacious foyer with ceramic tiles.

#### 3 Stoneledge Circle Brampton

Gorgeous Brick Home With Stone Accents Is Located on Beautiful Treed Lot On A Quiet Street Just Steps To A Park. Immaculate, Freshly Painted, Beautifully Decorated and Upgraded Throughout. California Shutters on All Windows Throughout the Home. Enter From The Covered Front Porch To the Bright Foyer With Mirrored Closet Doors and Ceramic Floors Which Flow Through the Kitchen, Breakfast Area, Laundry Room and Powder Room. Laundry Room With Door To 2 Car Garage. French Door to Main Floor Office With Crown Moulding, Pot Lights and Built-In Desk. Hardwood Floor in Dining Room With 3 Sided Gas Fireplace Also Enjoyed From The Living Room With Hardwood Floor and Open to Bright Kitchen With Breakfast Area and Walk-Out to Extended Upper Deck Overlooking the Fenced Yard. Hardwood Stairs To Beautiful Upper Level With Updated Broadloom, Doors and Hardware, Crown Mouldings and California Shutters. Double Door Entry To The Master Bedroom With 4 Piece Ensuite Bathroom With Ceramics and His and Hers Closets. 3 Additional Bedrooms, All With Double Closets, Including A Spacious Sunken Bedroom With Vaulted Ceiling and Gas Fireplace. The Main Bathroom Features A Block Glass Window. The Walk-Out Lower Level, With Separate Entrance, Has Been Professionally Finished and Offers Enlarged Windows and a Door to a Covered Porch. A Large Family Room With Beautiful Wood-Burning Fireplace, Pot Lighting, Laminate Floors, Built-In Shelving and a Cold Room/Cantina. So Much Potential for an In-Law Suite or Apartment. Fully Fenced Backyard with Patio and Garden Shed (with Electricity).