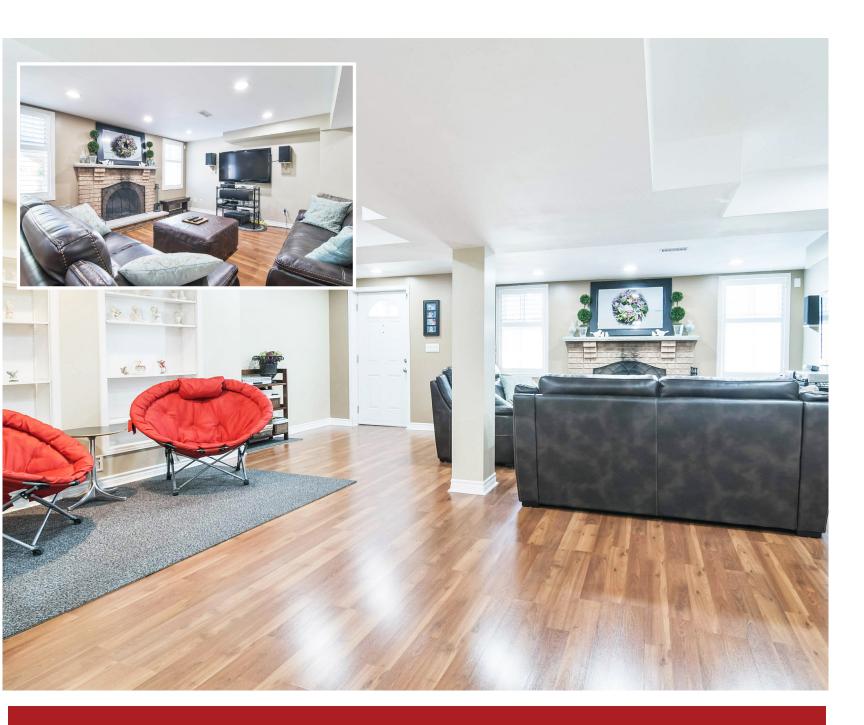

#### **Basement**

Separate Entrance to Walk-Out Basement With Large Windows, Wood-Burning Fireplace, Pot Lights, Laminate Floors, Cold Storage and Large Storage Room…Lots of Potential for an In Law Suite.