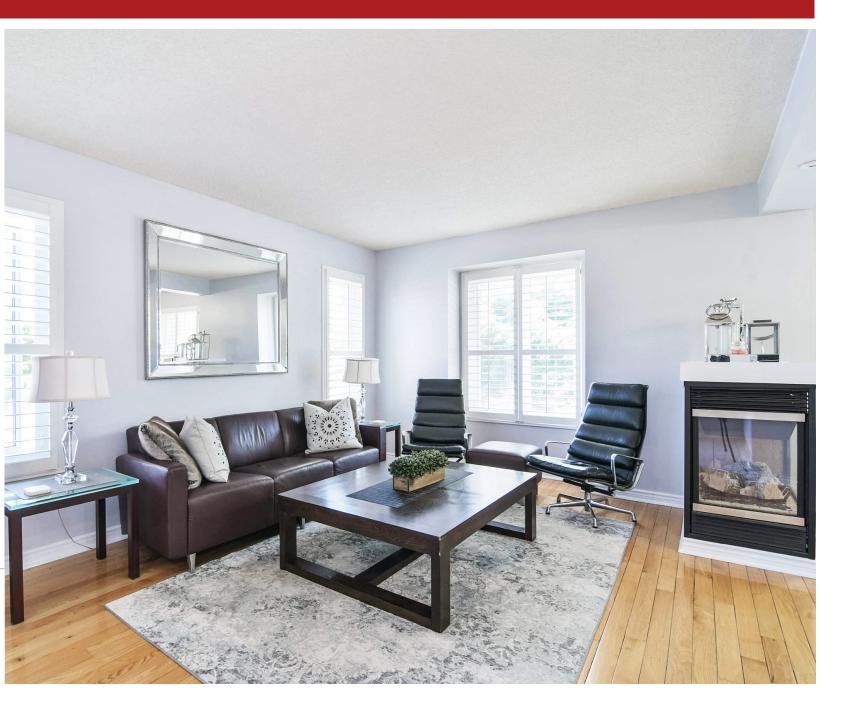

# Welcome to 3 Stoneledge Círcle, Brampton





info@mark-dianamclean.com www.mark-dianamclean.com



Mark & Diana\* McLean
Sales Representative/Broker\*

905/416 456-1000







#### **Entrance**

Covered front porch with stone accents to the spacious foyer with ceramic tiles.

### Office

French Door, Built-in Desk, Crown Mouldings, Pot Lights, California Shutters.





**Dining Room**Gas Fireplace, Hardwood Floors and California Shutters.

## **Living Room**

Gas Fireplace, Hardwood Floors and California Shutters





#### Kitchen

Bright Eat-In Kitchen With Ceramic Floor and Breakfast Area With Walk-Out to Deck Overlooking Fenced Yard.

#### **Master Bedroom**

Double door entry, 'His and Hers' Closets, 4 Piece Ensuite Bathroom, California Shutters.





#### 2nd Bedroom

Vaulted Ceiling, Gas Fireplace, Double Closets, California Shutters.

#### 3rd Bedroom

Crown Moulding, Double Closet, California Shutters.



#### 4th Bedroom

Double Closet, Crown Moulding, California Shutters.





#### **Basement**

Separate Entrance to Walk-Out Basement With Large Windows, Wood-Burning Fireplace, Pot Lights, Laminate Floors, Cold Storage and Large Storage Room…Lots of Potential for an In Law Suite.

#### 3 Stoneledge Circle Brampton

Gorgeous Brick Home With Stone Accents Is Located on Beautiful Treed Lot On