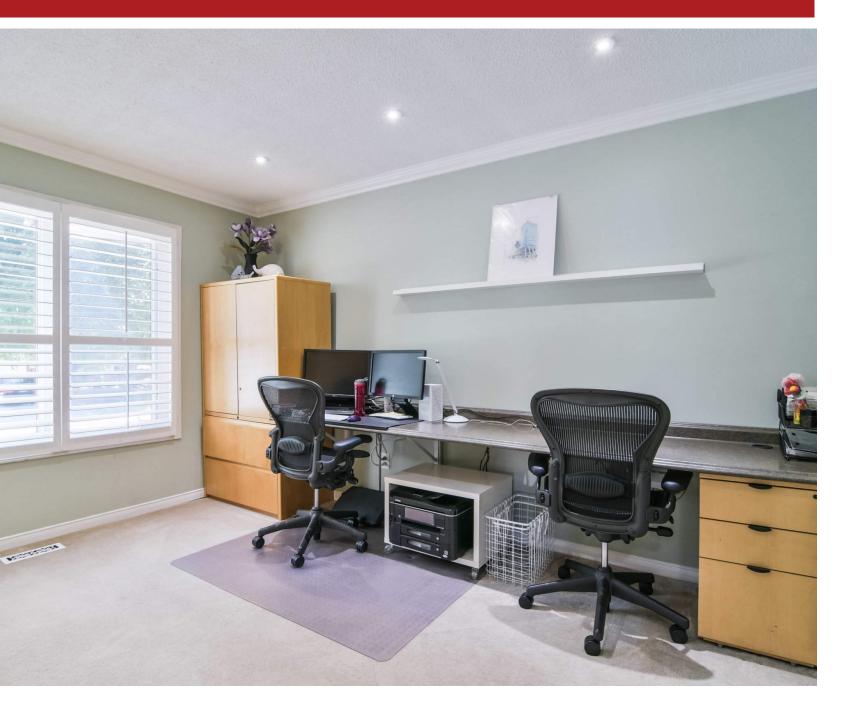

### Office

French Door, Built-in Desk, Crown Mouldings, Pot Lights, California Shutters.

**Dining Room**Gas Fireplace, Hardwood Floors and California Shutters.