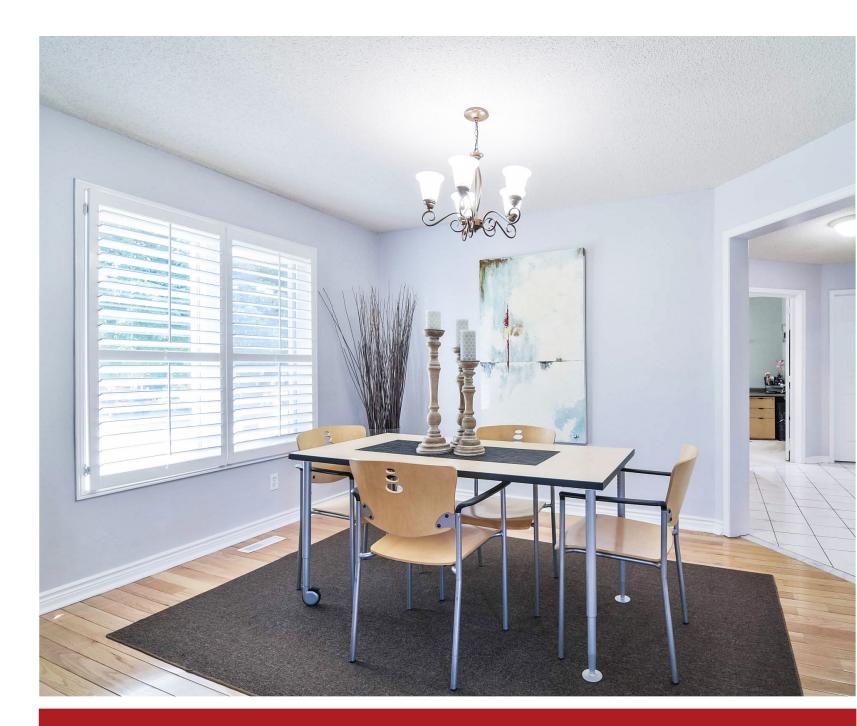

### Office

French Door, Built-in Desk, Crown Mouldings, Pot Lights, California Shutters.

**Dining Room**Gas Fireplace, Hardwood Floors and California Shutters.