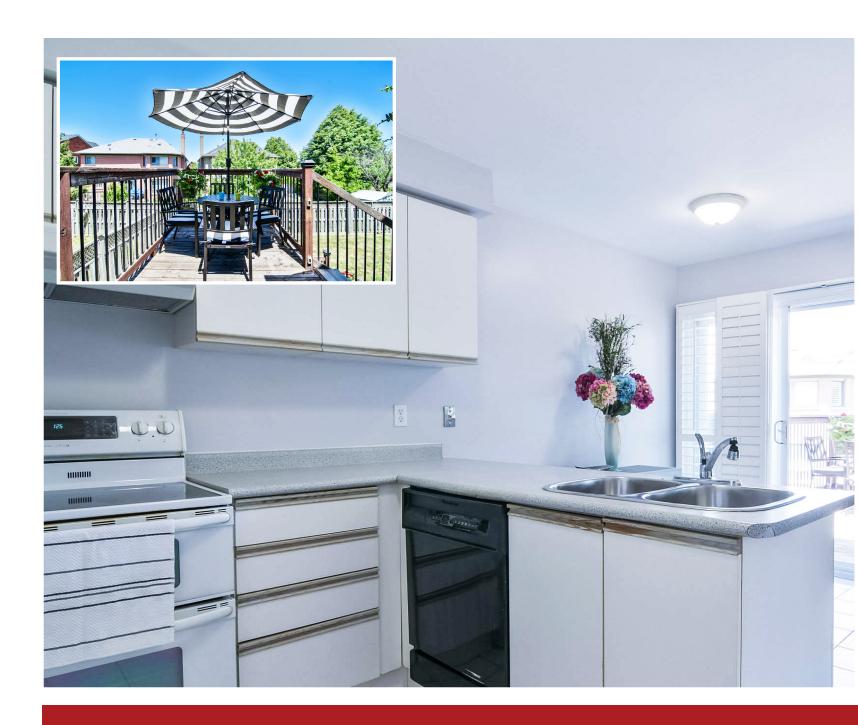

#### Kitchen

Bright Eat-In Kitchen With Ceramic Floor and Breakfast Area With Walk-Out to Deck Overlooking Fenced Yard.