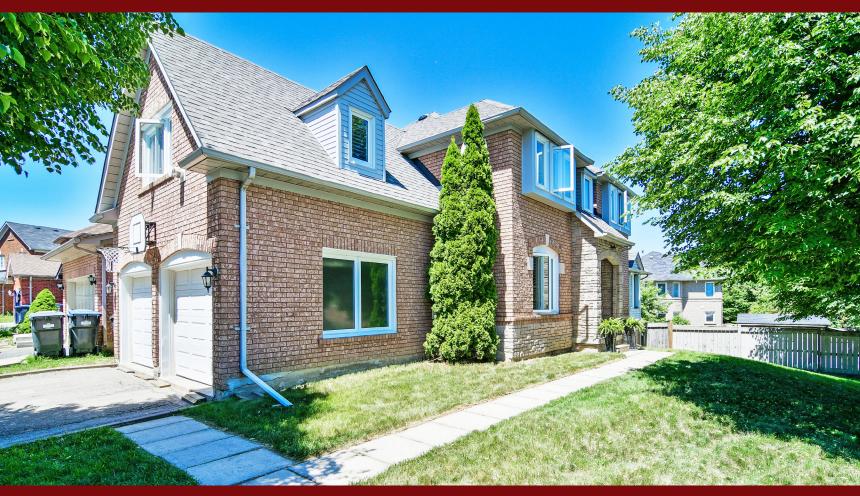

#### 3 Stoneledge Circle Brampton

Gorgeous Brick Home With Stone Accents Is Located on Beautiful Treed Lot On A Quiet Street Just Steps To A Park. Immaculate, Freshly Painted, Beautifully Decorated and Upgraded Throughout. California Shutters on All Windows Throughout the Home. Enter From The Covered Front Porch To the Bright Foyer With Mirrored Closet Doors and Ceramic Floors Which Flow Through the Kitchen, Breakfast Area, Laundry Room and Powder Room. Laundry Room With Door To 2 Car Garage. French Door to Main Floor Office With Crown Moulding, Pot Lights and Built-In Desk. Hardwood Floor in Dining Room With 3 Sided Gas Fireplace Also Enjoyed From The Living Room With Hardwood Floor and Open to Bright Kitchen With Breakfast Area and Walk-Out to Extended Upper Deck Overlooking the Fenced Yard. Hardwood Stairs To Beautiful Upper Level With Updated Broadloom, Doors and Hardware, Crown Mouldings and California Shutters. Double Door Entry To The Master Bedroom With 4 Piece Ensuite Bathroom With Ceramics and His and Hers Closets. 3 Additional Bedrooms, All With Double Closets, Including A Spacious Sunken Bedroom With Vaulted Ceiling and Gas Fireplace. The Main Bathroom Features A Block Glass Window. The Walk-Out Lower Level, With Separate Entrance, Has Been Professionally Finished and Offers Enlarged Windows and a Door to a Covered Porch. A Large Family Room With Beautiful Wood-Burning Fireplace, Pot Lighting, Laminate Floors, Built-In Shelving and a Cold Room/Cantina. So Much Potential for an In-Law Suite or Apartment. Fully Fenced Backyard with Patio and Garden Shed (with Electricity).